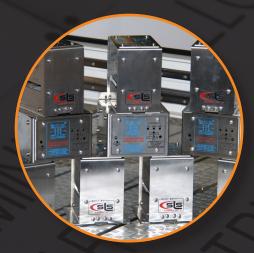

Boom lift control box replication and improvement - profile cut, engraved, fabricated and paint filled.

Low to high volume, no job is too big. Call us today to find out how we can help you with your next project.