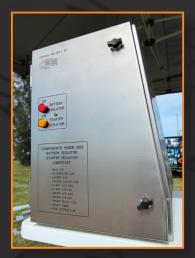

Boom lift control box replication and improvement - profile cut, engraved, fabricated and paint filled.

Low to high volume, no job is too big. Call us today to find out how we can help you with your next project.