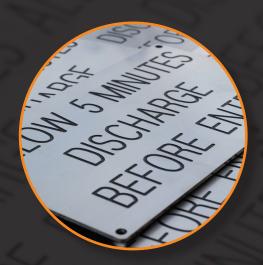

## ENGRAVING SERVICES

SLS offers a full range of engraving services that include optional paint filling and/or resin coating to suit your requirements. Our complete in house capabilities allow us to control quality and lead times from conceptual design right through to manufacture and finishing.

Our complete in house capabilities allow us to control quality and lead times from conceptual design right through to manufacture and finishing.

Engraved and paint filled labels are robust and provide a permanence that can withstand wear and tear.