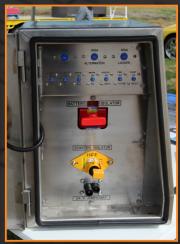

Boom lift control box replication and improvement - profile cut, engraved, fabricated and paint filled.

Low to high volume, no job is too big. Call us today to find out how we can help you with your next project.