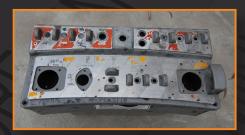

Boom lift control box replication and improvement - profile cut, engraved, fabricated and paint filled.

Low to high volume, no job is too big. Call us today to find out how we can help you with your next project.