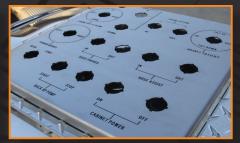

Boom lift control box replication and improvement - profile cut, engraved, fabricated and paint filled.

Low to high volume, no job is too big. Call us today to find out how we can help you with your next project.